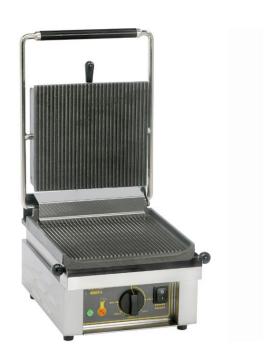

## The SAVOYE R

This contact grill will really suit the smaller café. The fully adjustable spring and counter balanced top plate will help prevent food being crushed by the weight of the top plate and is fitted with armoured heating elements for perfect heat distribution. The cast iron plates provide a constant even heat making the SAVOYE ideal for cooking steaks, burgers, fish, paninis etc.

Features: Insulated handles. Power on Pilot lights.

| Weight               | 18kg                  |
|----------------------|-----------------------|
| Dimensions (mm)      | 330 X 385 X 220       |
| Plate Configuration  | Ribbed Top and Bottom |
| Power                | 2KW                   |
| Cooking Surface (mm) | 260 x 240             |
| Temp C (min)         | 50                    |
| Temp C (max)         | 320                   |
| Price                | £560                  |